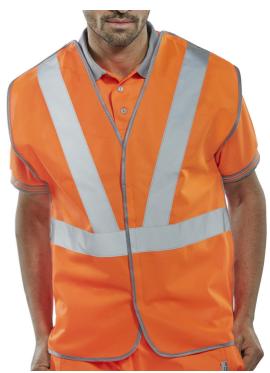

Product Code: RSV02P4XL

## RAIL SPEC VEST 100% POLY 4XL 100% POLYESTER

The manufacturer or his nominated representative established in the community. This Declaration of conformity is issued under the sole responsibility of the manufacturer: