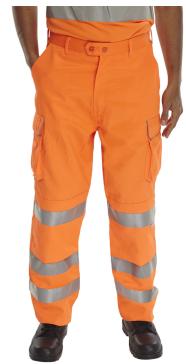

## **RAIL SPEC TROUSER 30"**

Product Code: RST30

The manufacturer or his nominated representative established in the community. This Declaration of conformity is issued under the sole responsibility of the manufacturer: