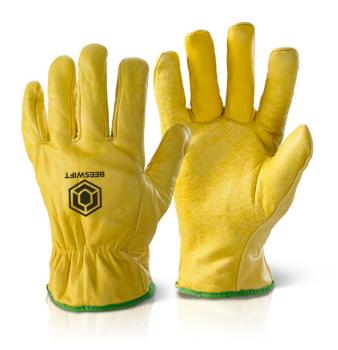

**Product Code:** 

**QLDGNL** 

## LINED DRIVERS GLOVE LARGE

The manufacturer or his nominated representative established in the community. This Declaration of conformity is issued under the sole responsibility of the manufacturer:

Beeswift Limited Unit 1 The Hub Birmingham United Kingdom B6 7EU