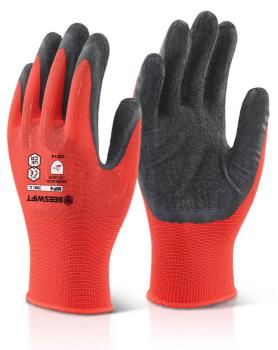

## M/P BLACK LATEX POLY GLOVE LGE

The manufacturer or his nominated representative established in the community. This Declaration of conformity is issued under the sole responsibility of the manufacturer: