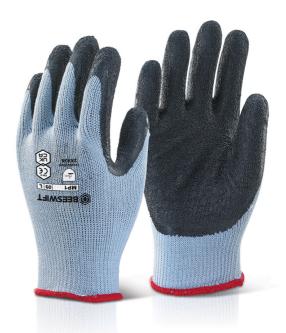

## M/P BLACK LATEX P/C GLOVE L

MP1BLL

**Product Code:** 

The manufacturer or his nominated representative established in the community. This Declaration of conformity is issued under the sole responsibility of the manufacturer: