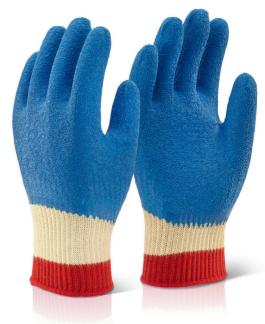

## REINFORCED LATEX GLOVES F/C LARGE

Product Code: KLGFCL

The manufacturer or his nominated representative established in the community. This Declaration of conformity is issued under the sole responsibility of the manufacturer: