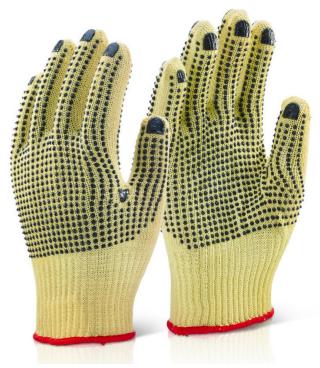

**Product Code:** 

KGMWD08

## **REINFORCED GLOVE M/W DOTTED SZ 8**

The manufacturer or his nominated representative established in the community. This Declaration of conformity is issued under the sole responsibility of the manufacturer: