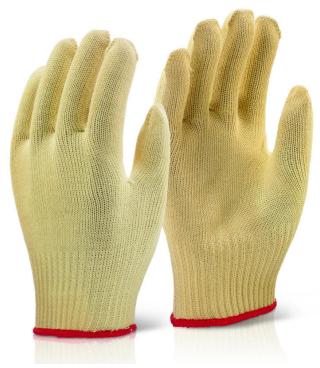

## **REINFORCED GLOVE M/W SIZE 08**

Product Code: KGMW08

The manufacturer or his nominated representative established in the community. This Declaration of conformity is issued under the sole responsibility of the manufacturer: