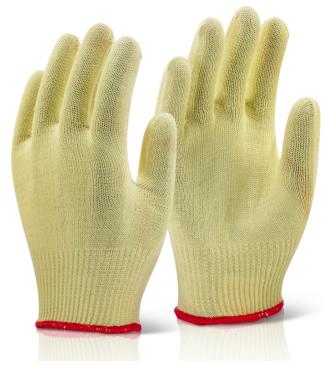

## **REINFORCED GLOVE L/W SIZE 8**

The manufacturer or his nominated representative established in the community. This Declaration of conformity is issued under the sole responsibility of the manufacturer: