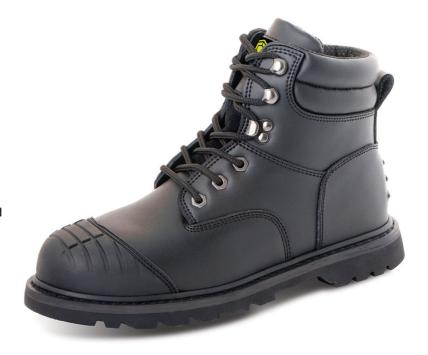

## **G/YEAR WELT BOOT MS S/C BL 06**

Product Code: GWBMSSCBL06

The manufacturer or his nominated representative established in the community. This Declaration of conformity is issued under the sole responsibility of the manufacturer: