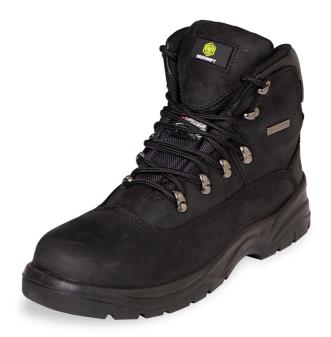

## **CLICK S3 THINSULATE BOOT BL 06**

The manufacturer or his nominated representative established in the community. This Declaration of conformity is issued under the sole responsibility of the manufacturer: