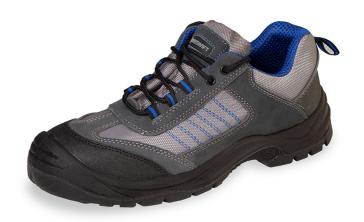

**Product Code:** 

CF1703

## D/D TRAINER SHOE DARK GREY/ BLUE 03

The manufacturer or his nominated representative established in the community. This Declaration of conformity is issued under the sole responsibility of the manufacturer: