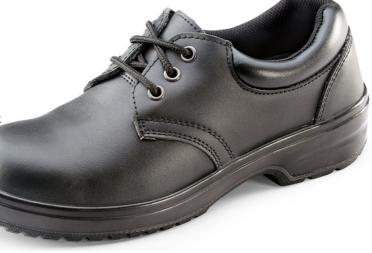

Product Code: CF13BL02

## LADIES TIE SHOE BL 35/02

The manufacturer or his nominated representative established in the community. This Declaration of conformity is issued under the sole responsibility of the manufacturer:

Beeswift Limited Unit 1 The Hub Birmingham United Kingdom B6 7EU