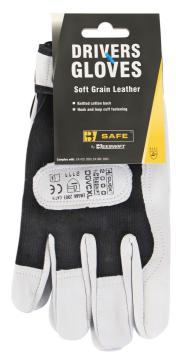

Product Code:

BS051L

## DRIVERS GLOVE VELCRO CUFF LGE

The manufacturer or his nominated representative established in the community. This Declaration of conformity is issued under the sole responsibility of the manufacturer: