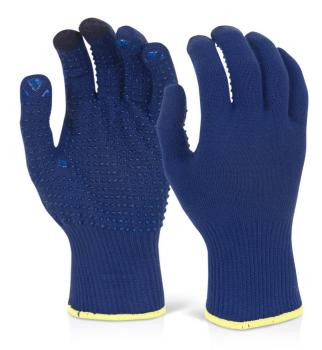

## TOUCH SCREEN KNITTED GLOVE BLUE LGE

The manufacturer or his nominated representative established in the community. This Declaration of conformity is issued under the sole responsibility of the manufacturer: