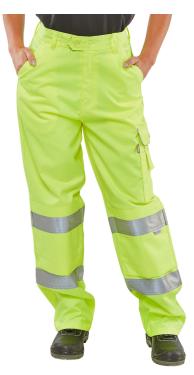

## LADIES TROUSER EN ISO 20471 S/Y 26 SIZE 8

The manufacturer or his nominated representative established in the community. This Declaration of conformity is issued under the sole responsibility of the manufacturer: