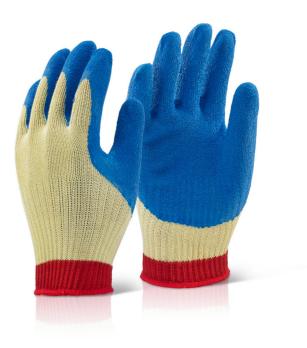

Product Code:

KLGL

## **REINFORCED LATEX GLOVES LARGE**

The manufacturer or his nominated representative established in the community. This Declaration of conformity is issued under the sole responsibility of the manufacturer: