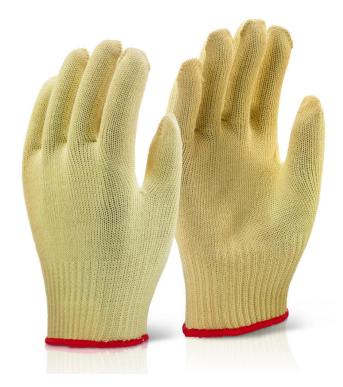

## **REINFORCED GLOVE M/W SIZE 08**

The manufacturer or his nominated representative established in the community. This Declaration of conformity is issued under the sole responsibility of the manufacturer: