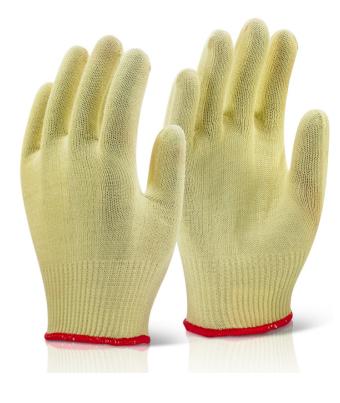

## **REINFORCED GLOVE L/W SIZE 8**

Product Code: KGLW08

The manufacturer or his nominated representative established in the community. This Declaration of conformity is issued under the sole responsibility of the manufacturer: