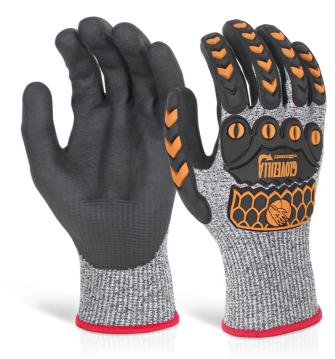

## GLOVEZILLA NITRILE PALM COATED GLOVE GREY LGE

The manufacturer or his nominated representative established in the community. This Declaration of conformity is issued under the sole responsibility of the manufacturer: