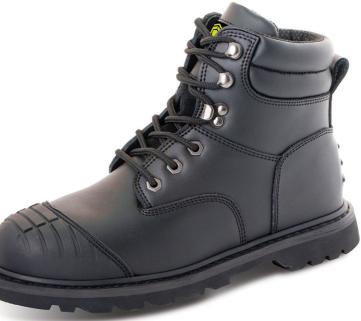

Product Code: GWBMSSCBL06

## G/YEAR WELT BOOT MS S/C BL 06

The manufacturer or his nominated representative established in the community. This Declaration of conformity is issued under the sole responsibility of the manufacturer: