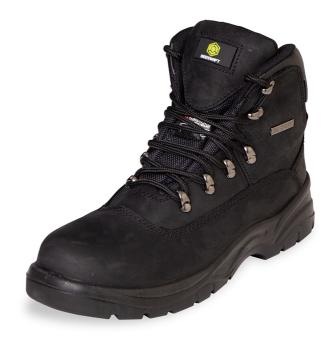

## **CLICK S3 THINSULATE BOOT BL 06**

The manufacturer or his nominated representative established in the community. This Declaration of conformity is issued under the sole responsibility of the manufacturer: