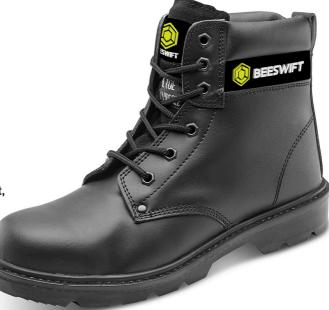

## CLICK S3 D/D 6 INCH BOOT BL 06

The manufacturer or his nominated representative established in the community. This Declaration of conformity is issued under the sole responsibility of the manufacturer: