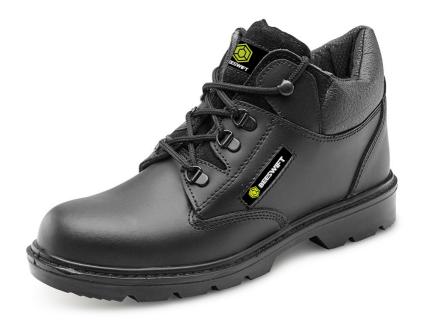

## **CLICK MID CUT BOOT MS BL 07**

Product Code: CF4BL07

The manufacturer or his nominated representative established in the community. This Declaration of conformity is issued under the sole responsibility of the manufacturer: