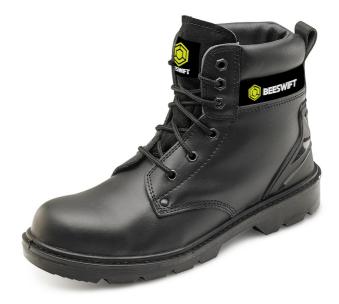

**Product Code:** 

CF2BL06

## **CLICK 6 EYELET BOOT MS BL 06**

The manufacturer or his nominated representative established in the community. This Declaration of conformity is issued under the sole responsibility of the manufacturer: