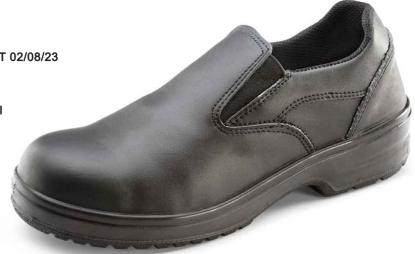

**Product Code:** 

CF12BL02

## LADIES SLIP-ON SHOE BL 35/02

The manufacturer or his nominated representative established in the community. This Declaration of conformity is issued under the sole responsibility of the manufacturer: