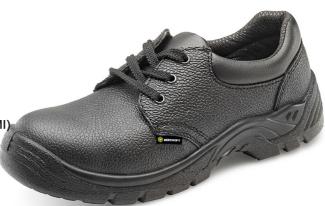

## D/D SHOE MID SOLE BLACK 36/03

Product Code: CDDSMS03

The manufacturer or his nominated representative established in the community. This Declaration of conformity is issued under the sole responsibility of the manufacturer: