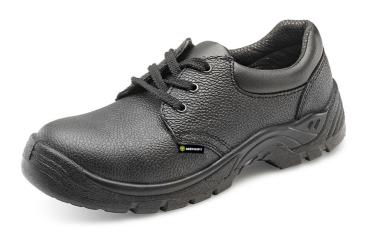

**Product Code:** 

CDDS06.5

## EU DECLARATION OF CONFORMITY

**D/D SHOE BLACK 40/06.5** 

The manufacturer or his nominated representative established in the community. This Declaration of conformity is issued under the sole responsibility of the manufacturer: