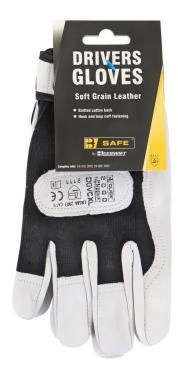

Product Code: BS051L

## DRIVERS GLOVE VELCRO CUFF LGE

The manufacturer or his nominated representative established in the community. This Declaration of conformity is issued under the sole responsibility of the manufacturer: