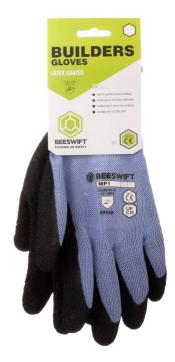

## **BUILDERS LATEX GLOVE BLACK LGE**

The manufacturer or his nominated representative established in the community. This Declaration of conformity is issued under the sole responsibility of the manufacturer:

Product Code:

BS042BLL