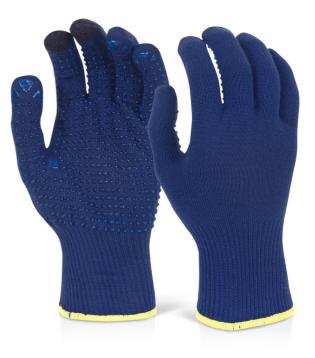

## TOUCH SCREEN KNITTED GLOVE BLUE LGE

The manufacturer or his nominated representative established in the community. This Declaration of conformity is issued under the sole responsibility of the manufacturer: