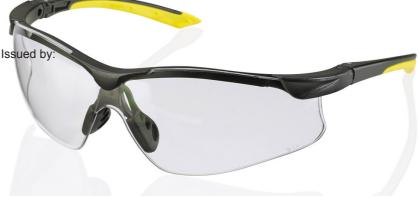

## YALE SPEC CLEAR A/M LENS

Product Code:

BBYS

The manufacturer or his nominated representative established in the community:

Beeswift Limited Unit 1 The Hub Birmingham United Kingdom B6 7EU

Declares that the P.P.E described above is in conformity with the provisions of Regulation (EU) 2016/425 and where in such case the national standard transposing harmonised standard numbers: