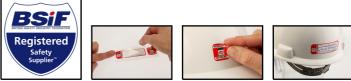

Workers write their information on the ID Label, before sealing and protecting the information with a transparent laminate film that is waterproof and withstands abrasion. An additional label highlights the presence of the ID Label on the helmet.