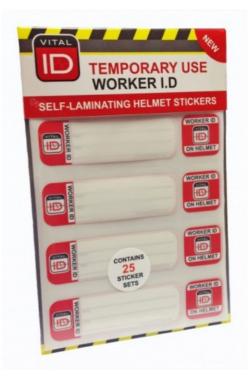

## Vital ID Temporary Use Worker ID Stickers

A temporary use self-laminating ID label that sticks to the hard-hat designed to clearly display useful basic information about a worker such as their name, company, profession, access authority or contact number.

A low-cost solution to assist site-foremen, supervisors and managers identify who is on site at a glance. These labels provide an ideal solution to identify for short-term workers, subcontractors or even visitors to a work site. In addition the laminated ID Label helps workers mark and identify their PPE to promote greater ownership and care.

Workers write their information on the ID Label, before sealing and protecting the information with a transparent laminate film that is waterproof and withstands abrasion. An additional label highlights the presence of the ID Label on the helmet.