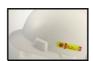

## **Vital ID Emergency ID (ICE) Tag**

The WSID-01 is our original "Worker Emergency ID". It is easily fitted to the exterior of each workers hard hat. Securely stores their critical and potentially lifesaving ID information essential in the event of a serious accident or medical emergency.

Our "Worker Safety" Hard Hat ID (WSID-01) is very versatile and can also be fitted to clothing and other work equipment such as a harness, reflective vest etc. It is very durable and can withstand extended use in extremes of heat and cold.