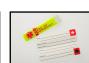

## **Vital ID Emergency ID (ICE) Tag**

The WSID-01 is our original "Worker Emergency ID". It is easily fitted to the exterior of each workers hard hat. Securely stores their critical and potentially lifesaving ID information essential in the event of a serious accident or medical emergency.

The LATEST VERSION of our WSID-01 features new "Emergency Design" that utilizes the internationally recognized "Star of Life" medical symbol. The waterproof ID card has also been improved to increase the amount of information stored to further strengthen the function of this Hard Hat ID in use.

## Specification:

- Dimensions: 70mm x 15mm (approx. 2.75" x 0.5")
- Weight: Less than 5 grams
- Reflective: Features 3M Scotchlite Reflective Material
- 100% Waterproof
- Secure Keeps important information safe
- Helmet Safe Adhesives used
- Cost Effective A low cost safety solution