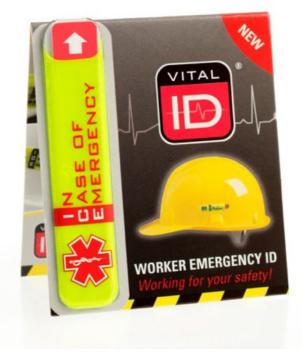

## **Vital ID Emergency ID (ICE) Tag**

The WSID-01 is our original "Worker Emergency ID". It is easily fitted to the exterior of each workers hard hat. Securely stores their critical and potentially lifesaving ID information essential in the event of a serious accident or medical emergency.

The LATEST VERSION of our WSID-01 features new "Emergency Design" that utilizes the internationally recognized "Star of Life" medical symbol. The waterproof ID card has also been improved to increase the amount of information stored to further strengthen the function of this Hard Hat ID in use.