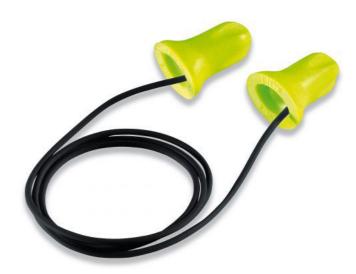

## **Uvex Hi-Com Corded Ear Plugs**

The innovative shape of the Uvex hi-com earplugs reduces the level of sound that normally builds up in the inner ear when wearing hearing protection. Integrated cavities result in a larger surface area in the direction of the eardrum. The earplugs provide softer acoustics and absorb disruptive noises – they also allow excellent speech perception.

## General features

- Earplugs with low sound absorption and excellent speech perception
- Available colours: lime, fawn
- Version with cord

## Protection features

- Meets standard EN 352-2 and the additional requirement "Warning signal hearing, general" (W)
- 24 decibels insulation H: 26 dB, M: 20 dB, L: 18 dB