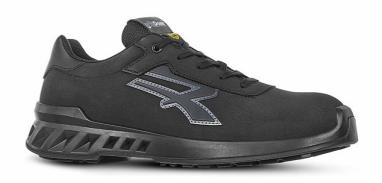

## THOMAS LIGHT SAFETY SHOE ESD 02 (35)

Lightweight safety work shoes with upper in Nubuck-effect soft microfibre.

These low work shoes, with Airtoe® Aluminium light toe cap, in S3 SRC CI ESD protection class, feature an ultra-light sole built using a new generation anti-abrasion, anti-oil, anti-slip and antistatic

PU compound.

The brand new puncture-proof textile insole makes these work shoes lighter than traditional models ensuring the protection of the sole of the foot.

The use of these innovative materials for the outsole and the anti-puncture system, together with the Airtoe® aluminium toe cap, allow a considerable reduction in the overall weight of the work footwear, which greatly benefits the performance and well-being of the worker.

CI safety footwear, with special protection of the sole from the cold, ideal for: electricians, carpenters, craftsmen, warehouse workers, and for workers in the transport & logistics sector.

The U-Power Original insole, built using a light polyurethane compound ensures comfort and foot health thanks to its antibacterial, anatomical and breathable characteristics. WingTex Air tunnel lining.