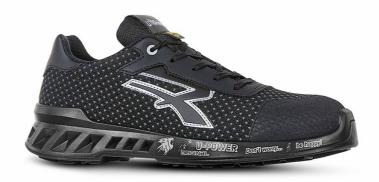

**LOGAN LIGHT SAFETY SHOE ESD 02 (35)** 

These new highly innovative materials have allowed a considerable reduction in the overall weight of the shoe to the benefit of the well-being of the worker.

Super light S3 SRC CI ESD standard safety shoes with particular protection of the sole from the cold ( $\leq 10^{\circ}$ C).

High-sturdiness PUTEK® star upper and toe protection with abrasion-resistant scuff cap. Non-slip, oil-resistant, abrasion-resistant and anti-static sole.

Super light safety shoes suitable for wet and dry environments and, in particular for: electricians, craftsmen, carpenters, warehouse workers, and the logistics and transport sectors.