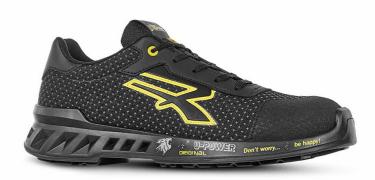

uPower-Wingtex

Lightweight safety shoes with Airtoe® Aluminium toecap and sole made with an ultra light innovative new generation PU compound that significantly reduces the weight of the shoe.

MATT LIGHT SAFETY SHOE ESD 02 (35)

The lightness of this safety shoe allows for greater freedom of movement, greater energy and better performance.

Safety shoes for women and men, with upper in PUTEK® star highly resistant to abrasion, water repellent and breathable. Toe protection with abrasion-resistant scuff cap.

Breathable shoes with no-slip, anti-static, oil-resistant and abrasion-resistant sole with innovative ultralight puncture-resistant textile insole, ideal for: craftsmen, electricians, carpenters, warehouse workers, and the logistics and transport sectors.

Comfort and well-being guaranteed by the Wingtex breathable air tunnel lining and the U-Power Original insole in light polyurethane compound soft polyurethane, anatomical, breathable and antibacterial.