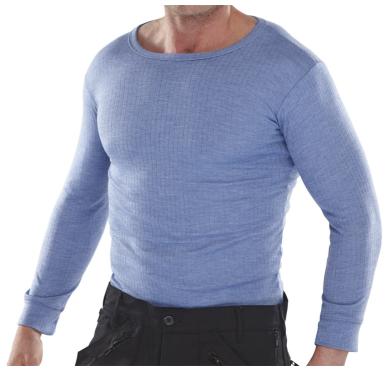

## THERMAL VEST L/S BLUE L

Long Sleeved Thermal vest

Perfect for outdoors or cold environments this base layer provides the wearer an additional source of warmth, while still allowing the body to breath and enabling a full range of movement. A comfortable fit that is close to the body and virtually unnoticeable under everyday work clothing.

- Short sleeved theremal vest
- Soft, polyester/viscose fibre
- Good insulation against cold conditions
- Lightweight material

Ideal for;

Warehouse / Distribution Construction / Trade Engineering / Fabrication Farming / Agriculture Rambling / Walking Winter sports