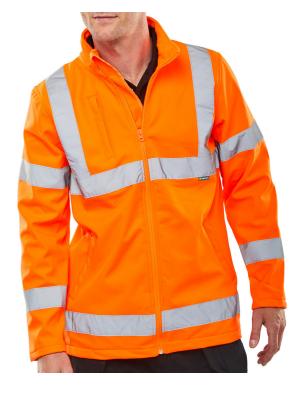

## **SOFT SHELL JKT HV ORANGE 3XL EN20471**

- Hi Vis "Soft Shell" Jacket.
- Lightweight & comfortable.
- Windproof.
- Fleece backed, breathable fabric.
- Full length front zip to neck.
- 2 Angled zipped hip pockets.
- · Zipped right breast pocket.
- Plain cuffs.
- Plain hem.
- Retro-reflective tape.
- Conforms to EN ISO 20471 Class 3 high visibility
- RIS-3279-TOM Railway use certified