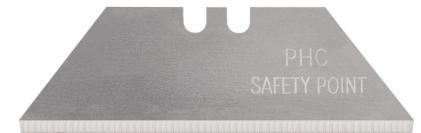

## Available in Colours

PHC Dura Tip Safety Cutter Double Notch Blade

The SPS-92 is a Standard Utility Knife Blade that features safety points for added safety The durable blade is designed to easily slice through a great variety of materials This blade is used in PHC QuickBlade models and other standard utility knifes The blades are packaged in a box of 100 blades and placed into paper tucks of five For added convenience and safety the SPS-92 Blades can also be used in our QBD-379 Blade Dispenser.

Features

- Used in PHC Utility Knives and other standard utility knifes
- While the blade is still extremely sharp, the blunted safety tips help prevent puncture wounds
- Long lasting high quality carbon steel
- Super sharp and perfect for cutting a great variety of materials