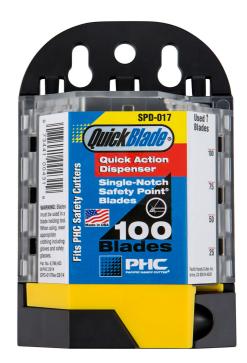

## **PHC Safety Point Blades Dispenser**

Product Code

SPD-17

Available in Sizes

**ONE SIZE** 

Available in Colours

Black SPD-17 The Blade Dispenser safely dispenses one SP-017 Safety Point Blade at a time from a durable plastic case by easily pulling the yellow tab

plastic case by easily pulling the yellow tab
This convenient gravity fed dispenser helps control blade inventory and insures that employees have
the proper tools where and when needed to remain productive

The dispenser contains 100 new blades and fits most PHC safety cutters including the S4, S4S, S5, S7, S8, EZ1, EZ2+, EZ4, EZ7, GSC3, RZ3 and EZ3

Plus, by pairing a PHC Blade Dispenser (SPD-017, QBD-324, or QBD-379) to the front of the PHC Blade Bank you create a blade change station that will increase the safety and efficiency of your staff By using both items together your employees will be encouraged to properly dispose of loose blades and easily access new replacement blades near their work stations and throughout your facility, ultimately increasing overall productivity.

## **Features**

Contains 100 SP-017 Safety Point Blades Increases worker productivity by making blades available

near workstation
Reduces worker injury by safely dispensing one blade at a time

.017" thickness