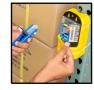

## **PHC Safety Point Blades Dispenser**

Product Code

SPD-17

Available in Sizes

**ONE SIZE** 

Available in Colours

Black SPD-17 The Blade Dispenser safely dispenses one SP-017 Safety Point Blade at a time from a durable plastic case by easily pulling the yellow tab

plastic case by easily pulling the yellow tab
This convenient gravity fed dispenser helps control blade inventory and insures that employees have
the proper tools where and when needed to remain productive