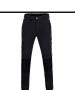

## FLEX WORKWEAR TROUSER TWO-TONE BL GY 28R

225gsm Fabric weight Medium weight trouser Four way stretch fabric Flex stretch fabric allows for a comfortable and functional fit Cordura on heel for harder wearing Cordura fabric to knees Knee pad pouch pockets YKK heavy duty zip Heavy duty button fastener Half elasticated waist for added comfort Five loop belt waistband D ring for security or ID tag Hi viz accents and bartacks for added styling Tapered leg for comfort and styling Two angled hip pockets
Multipurpose pocket to right thigh
Stationary pocket to left thigh Two rear pockets Available in regular, short and tall leg fit