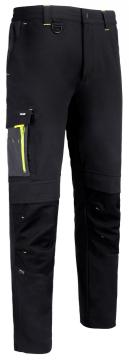

## FLEX WORKWEAR TROUSER TWO-TONE BL GY 28R

225gsm Fabric weight Medium weight trouser Four way stretch fabric Flex stretch fabric allows for a comfortable and functional fit Cordura on heel for harder wearing Cordura fabric to knees Knee pad pouch pockets YKK heavy duty zip Heavy duty button fastener Half elasticated waist for added comfort Five loop belt waistband D ring for security or ID tag Hi viz accents and bartacks for added styling Tapered leg for comfort and styling Two angled hip pockets
Multipurpose pocket to right thigh
Stationary pocket to left thigh Two rear pockets Available in regular, short and tall leg fit

89% Nylon with 11% Spandex outer fabric

Associated Items

BT1000