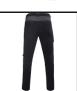

## FLEX WORKWEAR TROUSER TWO-TONE BL GY 28R

225gsm Fabric weight Medium weight trouser Four way stretch fabric Flex stretch fabric allows for a comfortable and functional fit Cordura on heel for harder wearing Cordura fabric to knees Knee pad pouch pockets YKK heavy duty zip Heavy duty button fastener Half elasticated waist for added comfort Five loop belt waistband D ring for security or ID tag Hi viz accents and bartacks for added styling Tapered leg for comfort and styling Two angled hip pockets
Multipurpose pocket to right thigh
Stationary pocket to left thigh Two rear pockets Available in regular, short and tall leg fit