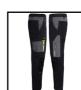

## FLEX WORKWEAR TROUSER TWO-TONE BL GY 28R

225gsm Fabric weight Medium weight trouser Four way stretch fabric Flex stretch fabric allows for a comfortable and functional fit Cordura on heel for harder wearing Cordura fabric to knees Knee pad pouch pockets YKK heavy duty zip Heavy duty button fastener Half elasticated waist for added comfort Five loop belt waistband D ring for security or ID tag Hi viz accents and bartacks for added styling Tapered leg for comfort and styling Two angled hip pockets
Multipurpose pocket to right thigh
Stationary pocket to left thigh Two rear pockets Available in regular, short and tall leg fit