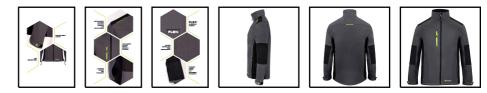

## FLEX SOFTSHELL JACKET TWO-TONE GY BL 3XL

96% Polyester, 4% Spandex with TPU 320gsm fabric weight Medium weight Softshell Jacket High Stretch water repelent and windproof fabric Hard wearing fabric to elbows for great durability and garment life Flex stretchable fabric side panels to help fit and comfort. Full front zip closure Warming fleece lined snorkle collar Hi viz accents and tagging for style Soft touch zip pullers Two zipped front hip pockets One coloured zipped right breast pocket Two internal access pockets Adjustable cuff