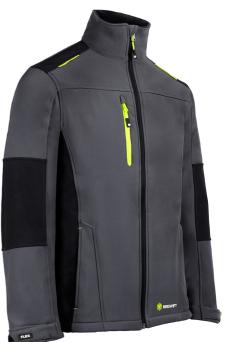

## FLEX SOFTSHELL JACKET TWO-TONE GY BL 3XL

96% Polyester, 4% Spandex with TPU 320gsm fabric weight Medium weight Softshell Jacket High Stretch water repelent and windproof fabric Hard wearing fabric to elbows for great durability and garment life Flex stretchable fabric side panels to help fit and comfort. Full front zip closure Warming fleece lined snorkle collar Hi viz accents and tagging for style Soft touch zip pullers Two zipped front hip pockets One coloured zipped right breast pocket Two internal access pockets Adjustable cuff