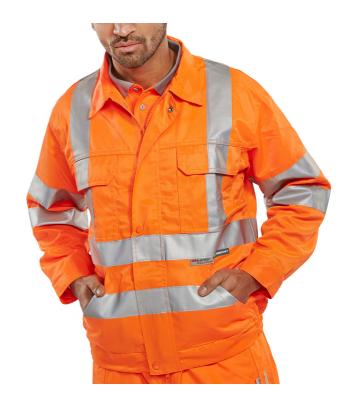

## **RAIL SPEC JACKET 38"**

- 280gsm 80-20 Polyester cotton.
- Teflon coated for improved soil release.
- Durable hard wearing whilst remaining soft and comfortable.
- Retro reflective tape.
- Two breast pockets with flaps.
- Two hip pockets.
- EN ISO20471 2013 Class 3 High Visibility
- RIS-3279-TOM Railway use certified.

**Product Code** 

RSJ38

**CE Marked Category 2** 

Conforms to EN ISO 20471 for Hi Visibility

Product supplied with retail tags

Garment has 3M Scotchlite

Garment comes in a Euroslot retail bag

Garment conforms to RIS-3279-TOM - Railway use certified Garment has welded or reinforced seams