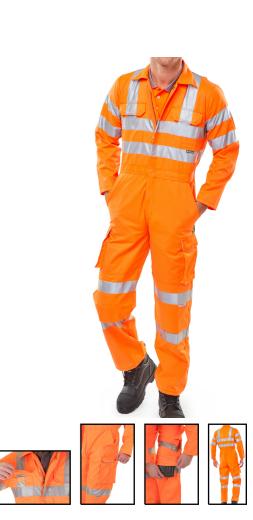

Garment has 3M Scotchlite tape

Cat 2 - Intermediate Risk

Conforms to the correct EN standards

270gsm

- 80-20 polyester cotton
- Teflon treatment for improved soil release

**RAIL SPEC COVERALL 36"** 

- Durable hard wearing whilst remaining soft and comfortable
- Double sewn seams for extra strength
- 2 cargo pockets
- Knee pad pockets
- 3M retro reflective tape
- Conforms to ISO 20471 Class 3 High Visibility
- RIS-3279-TOM Railway use certified.