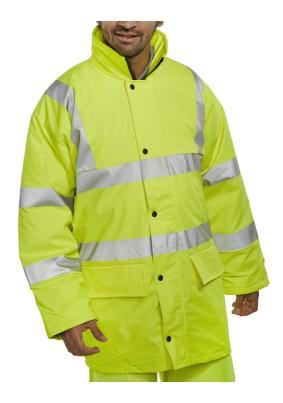

## **BSEEN PU JACKET LINED SY 4XL**

- Breathable fabric.
- Polyester with PU coating.
- Concealed hood.
- Full zip front with double storm flap.
- Nylon/Polyester quilt lining.
- Self double yoke back.
- Lower pockets with flap.
- Elasticated storm cuffs.
- Stitched and welded seams.
- Retro reflective tape.
- Conforms to EN ISO 20471 Class 3 High Visibility
- Conforms to EN343
   Class 3 Water Penetration
   Class 1 Air Permeability