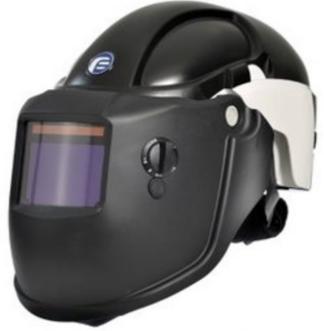

## **PureFlo Welding Papr with Hard Hat**

**GENTEX** 

- The PureFlo 3000 (Welding) is a modular, lightweight PAPR that provides a lower total cost of ownership in light-to-medium duty environments.
- An all-in-one respirator optimised for maximum mobility, the PureFlo 3000 (Welding) integrates head, face, eye, hearing protection and ADF lens for use in welding environments.
- A breakthrough in head-borne weight, comfort, and durability, the PureFlo 3000 is designed to keep industrial workforces safe, while simultaneously enhancing productivity.
- The auto-darkening welding filters are designed for Arc welding or cutting applications.
- The unit is suitable for all Arc welding processes such as MIG, MAG, TIG, SMAW, Plasma Arc and Carbon Arc.
- No hoses or leads reduces snag hazards when working in tight spaces
- No belt mounted blower unit required thereby improving user comfort, ideal for use with a range of protective workwear
   No requirement for face fit testing, can be used safely with beards and/or
- Pro ADF Deluxe (Variable shade 4-8/8-12)
- Modern, industrial design EN Approved

prescription spectacles

- LED low battery and airflow indicators
- Quick change P3 HEPA filter with optional pre-filter
- Assigned Protection Factor (APF) 40
- Compact, fast-charging Lithium Ion battery
- Optional hearing protection and communications

ADF NOT INCLUDED - MUST BE PURCHASED SEPARATELY