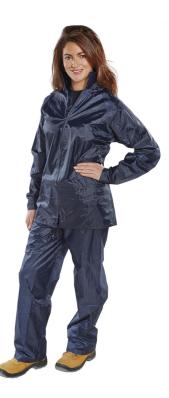

**Product Code** 

NBDSN4XL

Cat 1 - Minimal Risk CE

Garment has a Fully Elasticated Waistband **BDri Fully Interactive** 

Garment has welded or reinforced seams

Garment comes with a hood

ASHE

Jacket and Trouser Pack

Jacket:

- Lightweight nylon with PVC coating to the inside
- Zip front
- Concealed Hood
- lower front pocket with flaps
- Studded cuffs
- Hip drawcord
- Fully taped seams

## Trousers:

- Elasticated waist
- Access to pockets
- Stud fastening to ankles
- Fully taped seams

Manufactured in lightweight nylon with PVC waterproof coating to the inside surface, fully taped seams. Jacket with full zip front opening with attached hood/drawcord fully retractable into 'mandarin' collar, two lower front pockets concealed under wide flap, hip drawcord.

Trousers with elasticated waist, through access pockets and adjustable stud fastening at ankle.