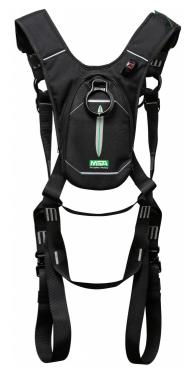

## PERSONAL RESCUE DEVICE RHZ MODEL WITH MED/LGE HARNESS

Latchways has revolutionised the rescue process with the development of the Latchways PRD® A lightweight, unobtrusive personal rescue device that is an integrated full body harness system for self-rescue contained in a small 'backpack' attached to a full body harness. The PRD is designed to be used in conjunction with a fall protection system or anchor point

- In the event of a fall the device lowers the person gently to the ground in a controlled descent
- Dramatically reduces rescue time
- 20m descent height
- Descent speed: 0.5-2m per second
- Up to 140kg worker capacity

Certified to the following:

• EN361:2002 Personal protective equipment against falls from a height. Full body harnesses

• EN 341:2011 Personal fall protection equipment. Descender devices for rescue

Product Code MSA68202-00L